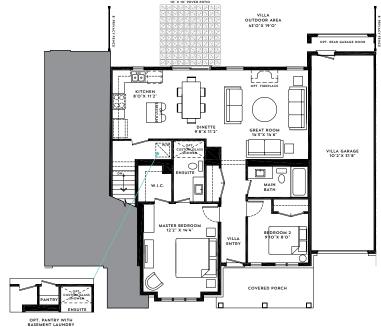

### **TERRACE VILLA TOWNHOME**

2 BED - 2 BATH / 1,083 sq.ft.

\$599,990

### **INCLUDES**

- Electric Fireplace
- Extended Height Cabinets
- Glass Ensuite
   Shower
- QuartzCountertop

- Pot Lights
- Appliance Package
- Vinyl Wood Look Flooring
- · And Much More...

MAIN FLOOR

BASEMENT