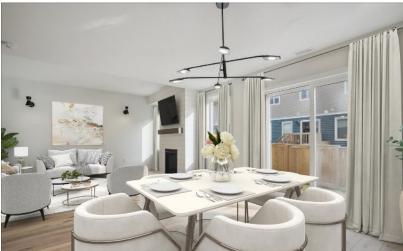

### **TERRACE VILLA TOWNHOME**

2 BED - 2 BATH / 1,083 sq.ft.

\$599,990

### INCLUDES OVER \$53,000 IN UPGRADES!

### **INCLUDES**

- Electric Fireplace
- Extended Height Cabinets
- Glass Ensuite
   Shower
- QuartzCountertop

- Pot Lights
- Appliance Package
- Vinyl Wood Look Flooring
- · And Much More...

MAIN FLOOR

BASEMENT