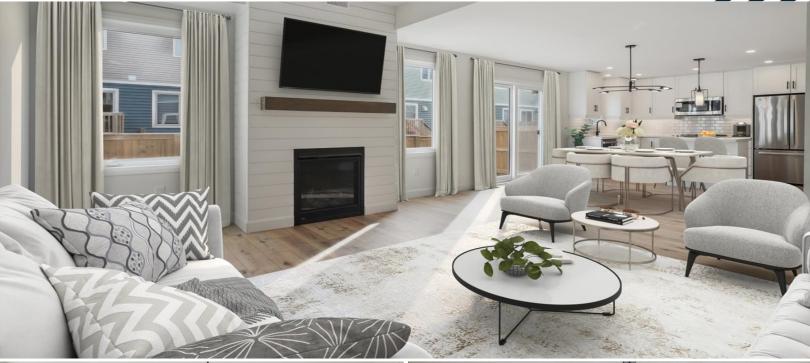

### INCLUDES OVER \$53,000 IN UPGRADES!

### **INCLUDES**

- Electric Fireplace
- Extended Height Cabinets
- Glass Ensuite
   Shower
- QuartzCountertop

- Pot Lights
- Appliance Package
- Vinyl Wood Look Flooring
- · And Much More...

MAIN FLOOR

BASEMENT