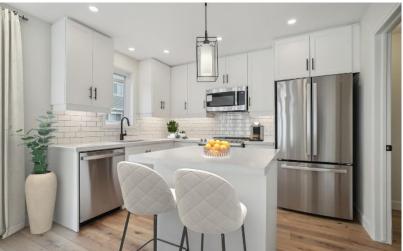

### **TERRACE VILLA TOWNHOME**

2 BED - 2 BATH / 1,083 sq.ft.

\$599,990

### INCLUDES OVER \$53,000 IN UPGRADES!

### **INCLUDES**

- Electric Fireplace
- Extended Height Cabinets
- Glass Ensuite
   Shower
- QuartzCountertop

- Pot Lights
- Appliance Package
- Vinyl Wood Look Flooring
- · And Much More...

MAIN FLOOR

BASEMENT