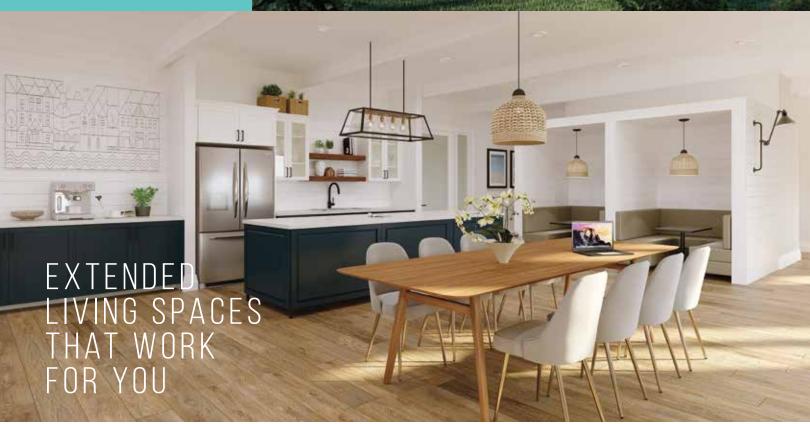

### INCLUDES OVER \$53,000 IN UPGRADES!

### **INCLUDES**

- Electric Fireplace
- Extended Height Cabinets
- Glass Ensuite
   Shower
- QuartzCountertop

- Pot Lights
- Appliance Package
- Vinyl Wood Look Flooring
- · And Much More...

MAIN FLOOR

BASEMENT