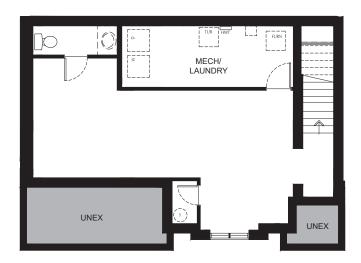

### **INCLUDES**

- Electric Fireplace
- Extended Height Cabinets
- Glass Ensuite
   Shower
- QuartzCountertop

- Pot Lights
- Appliance Package
- Vinyl Wood Look Flooring
- · And Much More...

MAIN FLOOR

BASEMENT