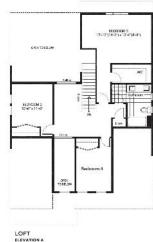

## **IMPERIAL II-BUNGALOFT**

4 BED - 3 BATH / 2,475 sq.ft.



## **INCLUDES OVER \$38,000 IN UPGRADES!**

## **INCLUDING:**

- 200 AMP service
- 36" front door
- Larger basement windows
- 3 piece basement rough-in
- Second sinks in ensuite and main bath
- Oak staircase with piano finish and painted spindles
- Large window in living room.

- Upgraded vinyl plank flooring
- Upgraded painted MDF cabinets
- Extended height cabinets
- Upgraded kitchen quartz countertop
- Breakfast bar on kitchen island
- Different colour kitchen island Kitchen 3"x6" backsplash in brick pattern





All renderings are artist's concept. Sizes, materials and specifications are subject to change without notice. E&O.E.



For more information, please contact our sales representatives at beachwalksales@marzhomes.com





FIRST FLOOR ELEVATION A

## **IMPERIAL II-BUNGALOFT**





For more information, please contact our sales representatives at **beachwalksales@marzhomes.com**