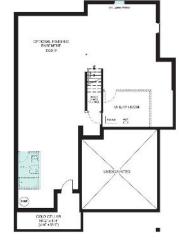

## **IMPERIAL II-BUNGALOFT**

4 BED - 3 BATH / 2,475 sq.ft.



## **INCLUDES OVER \$38,000 IN UPGRADES!**

## **INCLUDING:**

- 200 AMP service
- 36" front door
- Larger basement windows
- 3 piece basement rough-in
- Second sinks in ensuite and main bath
- Oak staircase with piano finish and painted spindles
- Large window in living room.

- Upgraded vinyl plank flooring
- Upgraded painted MDF cabinets
- Extended height cabinets
- Upgraded kitchen quartz countertop
- Breakfast bar on kitchen island
- Different colour kitchen island Kitchen 3"x6" backsplash in brick pattern





All renderings are artist's concept. Sizes, materials and specifications are subject to change without notice. E&O.E.



For more information, please contact our sales representatives at beachwalksales@marzhomes.com





FIRST FLOOR ELEVATION A

## **IMPERIAL II-BUNGALOFT**





For more information, please contact our sales representatives at **beachwalksales@marzhomes.com**