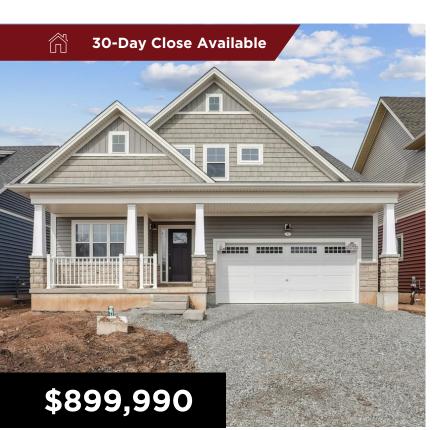

## **IMPERIAL II-BUNGALOFT**

4 BED - 3 BATH / 2,475 sq.ft.

## **INCLUDES OVER \$38,000 IN UPGRADES!**