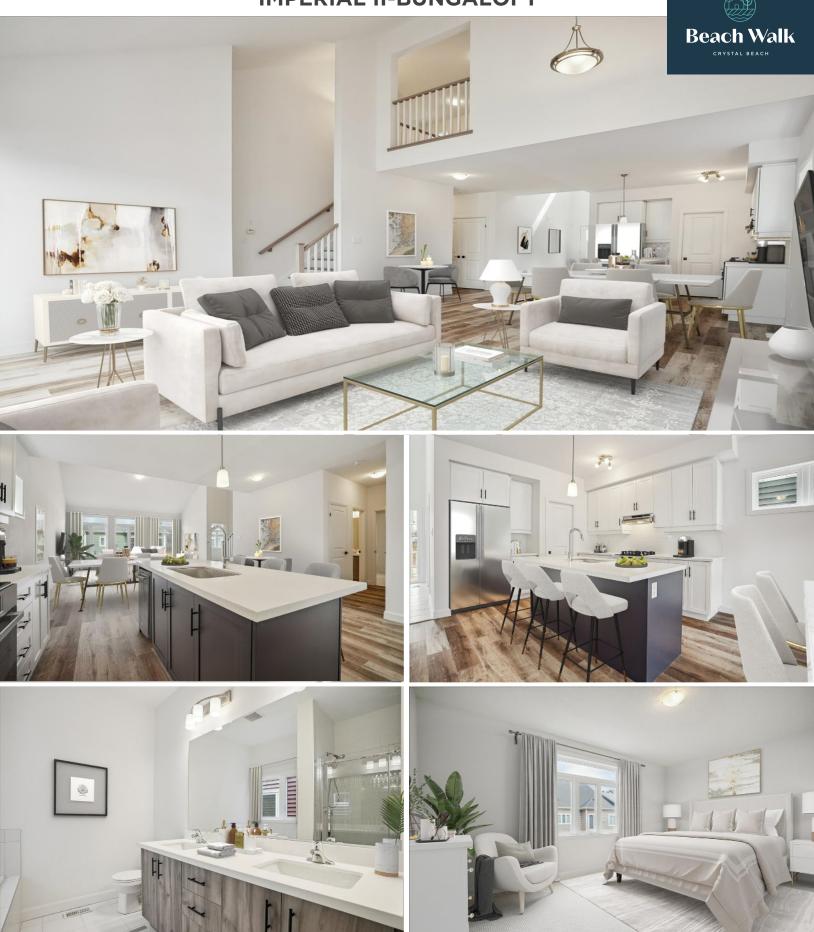

## **IMPERIAL II-BUNGALOFT**

4 BED - 3 BATH / 2,475 sq.ft.

## **INCLUDES OVER \$38,000 IN UPGRADES!**

## **INCLUDING:**

- 200 AMP service
- 36" front door
- Larger basement windows
- 3 piece basement rough-in
- Second sinks in ensuite and main bath
- Oak staircase with piano finish and painted spindles
- Large window in living room.

- Upgraded vinyl plank flooring
- Upgraded painted MDF cabinets
- Extended height cabinets
- Upgraded kitchen quartz countertop
- Breakfast bar on kitchen island
- Different colour kitchen island Kitchen 3"x6" backsplash in brick pattern