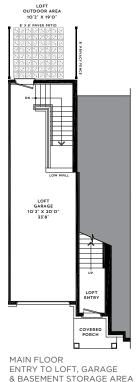

## TERRACE LOFT TOWNHOME

2 BED - 2 BATH / 1,147 sq.ft.









SECOND FLOOR

## **INCLUDES OVER \$19,000 IN UPGRADES!**

## **KITCHEN**

- Spacious island bar
- Quartz countertops
- Ceramic backsplash
- Stylish sink faucets
- Pots and pans drawers
- Extended height cabinets
- Waterline rough-in for the fridge
- · New high end appliances

## **BATHROOMS**

- Full glass shower in ensuite
- Elongated toilets
- Subway tiles in ensuite and main bathroom shower walls
- Gold ensuite hardware
- Quartz Countertops

## LIVING ROOM/BASEMENT

- Electric fireplace
- Pot lights
- Sound dampening insulation in utility room

## APPLIANCES INCLUDED

- Fridge
- Stove
- Dishwasher
- Microwave
- Washer/dryer

All renderings are artist's concept. Sizes, materials and specifications are subject to change without notice. E&O.E.

















For more information, ple