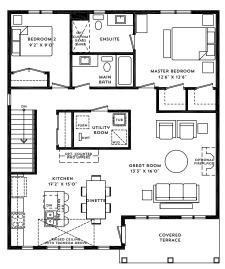

## TERRACE LOFT TOWNHOME

2 BED - 2 BATH / 1,147 sq.ft.

SECOND FLOOR

## **KITCHEN**

- Spacious island bar
- Quartz countertops
- Ceramic backsplash
- Stylish sink faucets
- Pots and pans drawers
- Extended height cabinets
- Waterline rough-in for the fridge
- · New high end appliances

## **BATHROOMS**

- Full glass shower in ensuite
- Elongated toilets
- Subway tiles in ensuite and main bathroom shower walls
- Gold ensuite hardware
- Quartz Countertops

## LIVING ROOM/BASEMENT

- Electric fireplace
- Pot lights
- Sound dampening insulation in utility room