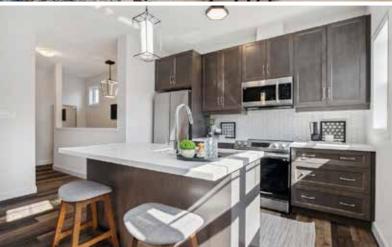

## **KITCHEN**

- Spacious island bar
- Quartz countertops
- Ceramic backsplash
- Stylish sink faucets
- Pots and pans drawers
- Extended height cabinets
- Waterline rough-in for the fridge
- · New high end appliances