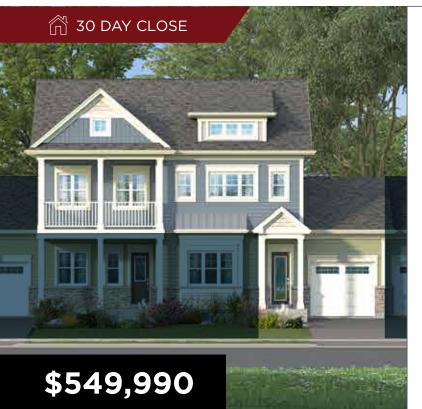

## TERRACE LOFT TOWNHOME

2 BED - 2 BATH / 1,147 sq.ft.









SECOND FLOOR

## **INCLUDES OVER \$19,000 IN UPGRADES!**

## **KITCHEN**

- Spacious island bar
- Quartz countertops
- Ceramic backsplash
- Stylish sink faucets
- Pots and pans drawers
- Extended height cabinets
- Waterline rough-in for the fridge
- · New high end appliances

## **BATHROOMS**

- Full glass shower in ensuite
- Elongated toilets
- Subway tiles in ensuite and main bathroom shower walls
- Gold ensuite hardware
- Quartz Countertops

## LIVING ROOM/BASEMENT

- Electric fireplace
- Pot lights
- Sound dampening insulation in utility room

## APPLIANCES INCLUDED

- Fridge
- Stove
- Dishwasher
- Microwave
- Washer/dryer

All renderings are artist's concept. Sizes, materials and specifications are subject to change without notice. E&O.E.

















For more information, p