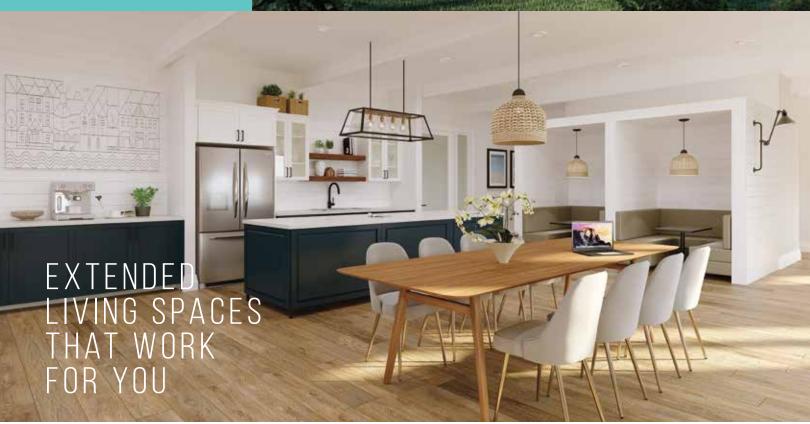

## **KITCHEN**

- Spacious island bar
- Quartz countertops
- Ceramic backsplash
- Stylish sink faucets
- Pots and pans drawers
- Extended height cabinets
- Waterline rough-in for the fridge
- · New high end appliances