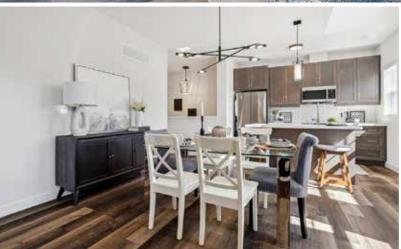

## **KITCHEN**

- Spacious island bar
- Quartz countertops
- Ceramic backsplash
- Stylish sink faucets
- Pots and pans drawers
- Extended height cabinets
- Waterline rough-in for the fridge
- · New high end appliances