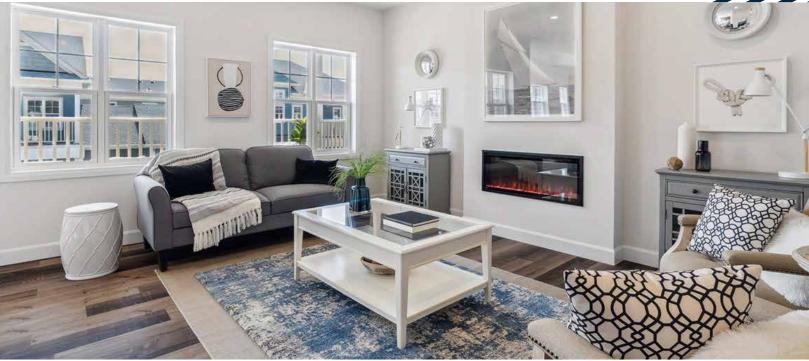

## LIVING ROOM/BASEMENT

- Electric fireplace
- Pot lights
- Sound dampening insulation in utility room