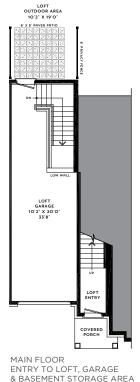

## TERRACE LOFT TOWNHOME

2 BED - 2 BATH / 1,147 sq.ft.









SECOND FLOOR

### **INCLUDES OVER \$30,000 IN UPGRADES!**

### **KITCHEN**

- Spacious island bar
- Undermount sink
- Designer tile backsplash
- Stylish sink faucets
- Pots and pans drawers
- Extended height cabinets
- Pot lights
- Waterline rough-in for the fridge
- Microwave provision over oven

### **BATHROOMS**

- Full glass shower in ensuite
- Elongated toilets
- Subway tiles in ensuite and main bathroom shower walls
- Gold ensuite hardware

### LIVING ROOM/BASEMENT

- Electric fireplace with mantel
- Pot lights
- Sound dampening insulation in utility room

## APPLIANCES INCLUDED

- Fridge
- Stove
- Dishwasher
- Microwave
- Washer/dryer

All renderings are artist's concept. Sizes, materials and specifications are subject to change without notice. E&O.E.



# **LOT 63**