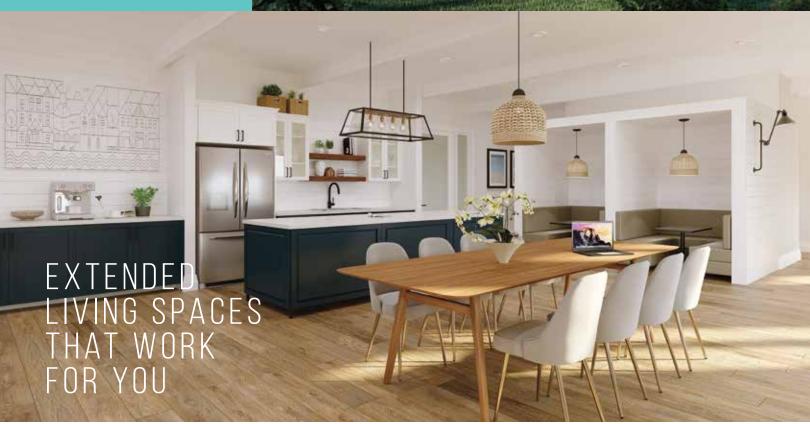

### **KITCHEN**

- Spacious island bar
- Undermount sink
- Designer tile backsplash
- Stylish sink faucets
- Pots and pans drawers
- Extended height cabinets
- Pot lights
- Waterline rough-in for the fridge
- Microwave provision over oven