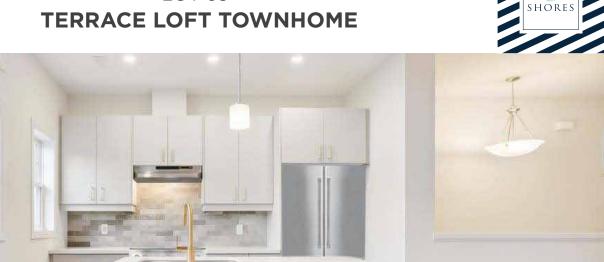

### **KITCHEN**

- Spacious island bar
- Undermount sink
- Designer tile backsplash
- Stylish sink faucets
- Pots and pans drawers
- Extended height cabinets
- Pot lights
- Waterline rough-in for the fridge
- Microwave provision over oven