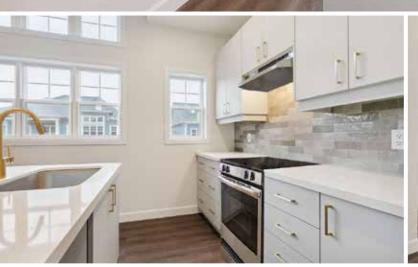

### **KITCHEN**

- Spacious island bar
- Undermount sink
- Designer tile backsplash
- Stylish sink faucets
- Pots and pans drawers
- Extended height cabinets
- Pot lights
- Waterline rough-in for the fridge
- Microwave provision over oven