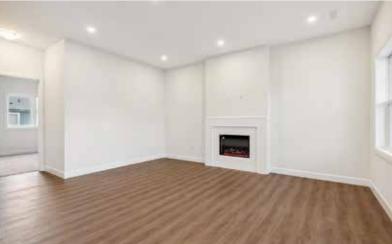

### LIVING ROOM/BASEMENT

- Electric fireplace with mantel
- Pot lights
- Sound dampening insulation in utility room