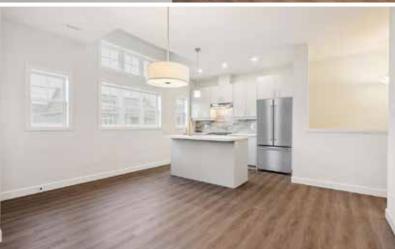

### **KITCHEN**

- Spacious island bar
- Undermount sink
- Designer tile backsplash
- Stylish sink faucets
- Pots and pans drawers
- Extended height cabinets
- Pot lights
- Waterline rough-in for the fridge
- Microwave provision over oven

## APPLIANCES INCLUDED

- Fridge
- Stove
- Dishwasher
- Microwave
- Washer/dryer

All renderings are artist's concept. Sizes, materials and specifications are subject to change without notice. E&O.E.