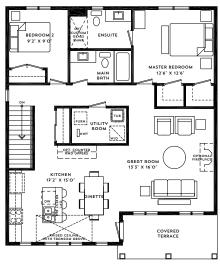

## TERRACE LOFT TOWNHOME

2 BED - 2 BATH / 1,147 sq.ft.

SECOND FLOOR

### **KITCHEN**

- Spacious island bar
- Undermount sink
- Designer tile backsplash
- Stylish sink faucets
- Pots and pans drawers
- Extended height cabinets
- Pot lights
- Waterline rough-in for the fridge
- Microwave provision over oven

### **BATHROOMS**

- Full glass shower in ensuite
- Elongated toilets
- Subway tiles in ensuite and main bathroom shower walls
- Gold ensuite hardware

### LIVING ROOM/BASEMENT

- Electric fireplace with mantel
- Pot lights
- Sound dampening insulation in utility room